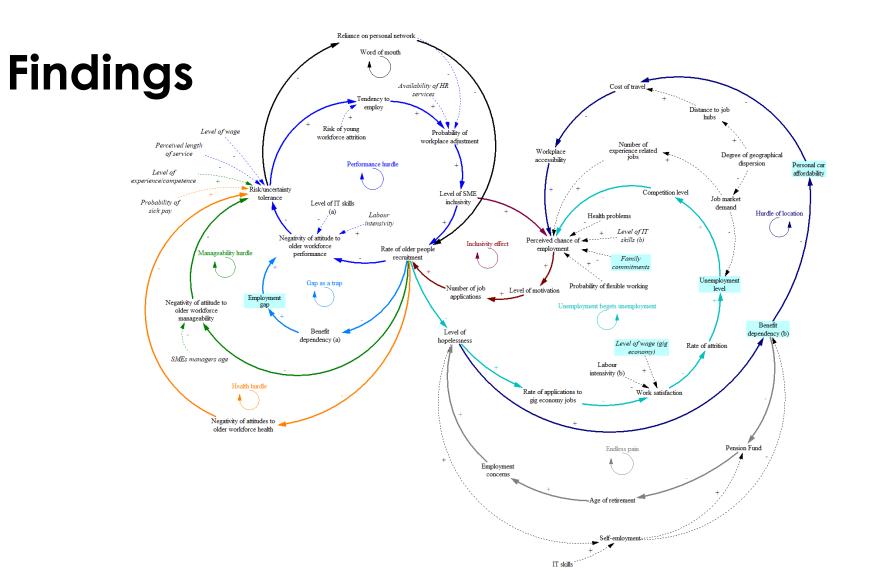

## On the verge of falling through the cracks of the employment system, when chronological age ticks towards 60: a systemic approach to employability of older people in Cornwall

Dr Esmaeil Khedmati Morasae PhD in Complex Systems Science

## Why we did this research

- To reveal the factors that shape the employment profile of older people in Cornwall
- To reveal how these factors interact in Cornwall's context
- To see what portfolio of policies are needed to improve the situation

## Methodology

- Face to face interviews with 29 older people, SME owners, HR experts and policy people
- Sytems mapping that turns qualitative (interview-driven) data to system maps (interactions/knock on effects between factors)